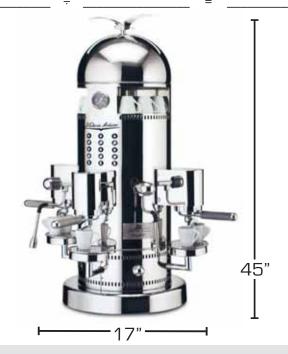

# Victoria Arduino Venus Century 3 Group

## ☐ Counter-Space Requirements

- 45 inches (height)
- 17 inches (diameter)