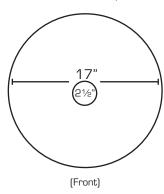

Victoria Arduino Venus Century 3 Group

#### ☐ Power Requirements

Volts: 208-240Watts: 1800Amp draw: 9

Receptacle: Nema L6-20



### □ Water Softening Equipment

1. Water Softener Capacity: Single - 4400 gpg

2. Water Softener Capacity: Double - 8800 gpg

3. Water Softener Capacity: Triple - 13200 gpg

4. Water Softener: Automatic - Programmable

5. Water Softener Capacity: Manual - 4400 gpg

Average water consumption of this machine is 6 gallons per day which represents 192 drinks per day at 4oz per drink

#### Water Softener/Maintenance Calculation:

Cartridge Grain Capacity Water Hardness Grains-per-Gallon Gallon Capacity of Cartridge

Gallons Used per Day Days Until Replacement Cartridge

## ☐ Counter-Space Requirements

- 45 inches (height)
- 17 inches (diameter)

#### Counter-Top





I the customer understand that these requirements must be in when the installer arrives. Failure to have the site ready will result in additional service and travel charges, and may cause further delays in installation.

Customer Name: \_\_\_\_\_ Signature: \_\_\_\_

Company Name: \_\_\_\_\_